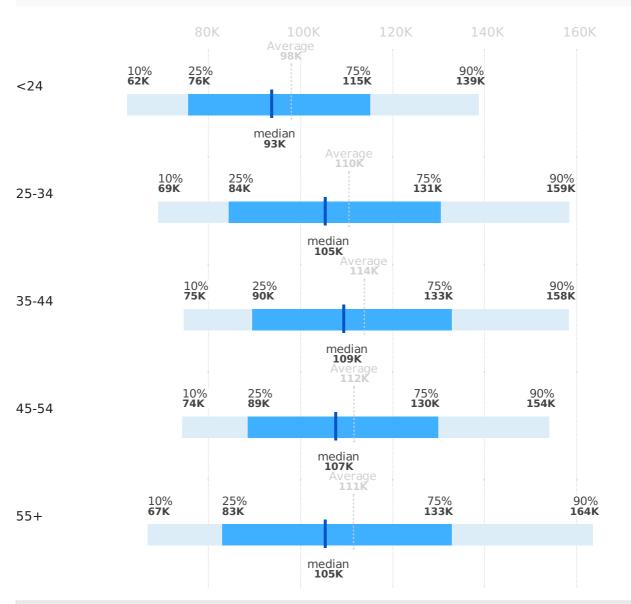

## Salaries by age group

#### **Region: Nigeria**

|       | Average | 1st decile | 1st quartile | median  | 3rd quartile | 9th decile |
|-------|---------|------------|--------------|---------|--------------|------------|
| <24   | 97,892  | 62,418     | 75,655       | 93,459  | 115,221      | 138,915    |
| 25-34 | 110,481 | 69,108     | 84,408       | 105,121 | 130,613      | 158,550    |
| 35-44 | 113,735 | 74,736     | 89,500       | 109,149 | 132,900      | 158,490    |
| 45-54 | 111,595 | 74,383     | 88,569       | 107,351 | 129,934      | 154,142    |
| 55+   | 111,371 | 66,836     | 82,993       | 105,169 | 132,859      | 163,621    |