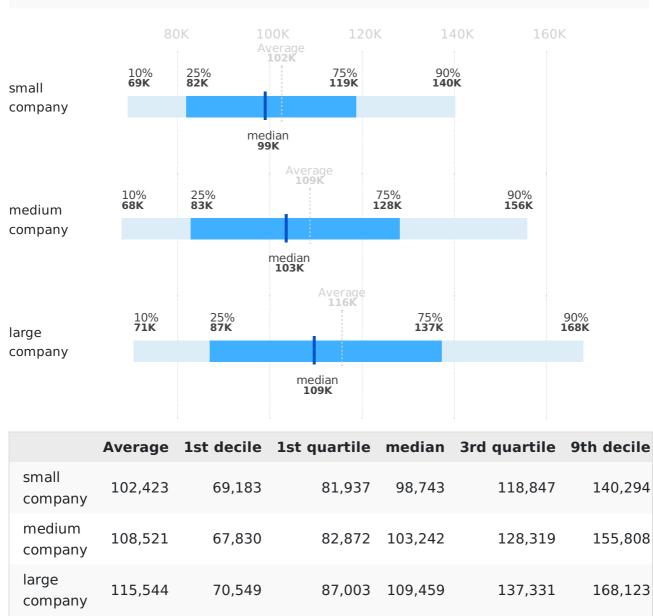

ved throughout the year (e.g. Christmas bonus salary, bonus, commission) and the monthly variable salary component.



# Salaries by work experience

#### Region: Nigeria



|        | Average | 1st decile | 1st quartile | median  | 3rd quartile | 9th decile |
|--------|---------|------------|--------------|---------|--------------|------------|
| Junior | 103,042 | 64,397     | 78,682       | 98,027  | 121,844      | 147,952    |
| Middle | 114,750 | 71,973     | 87,812       | 109,236 | 135,578      | 164,419    |
| Senior | 114,088 | 73,950     | 89,046       | 109,233 | 133,759      | 160,312    |



### Salaries by education

#### **Region: Nigeria**

university

education

114,752

69,158



85,732

108,448

136,771

168,194



### Salaries by company size

#### **Region: Nigeria**





## Salaries by age group

#### **Region: Nigeria**



|       | Average | 1st decile | 1st quartile | median  | 3rd quartile | 9th decile |
|-------|---------|------------|--------------|---------|--------------|------------|
| <24   | 97,892  | 62,418     | 75,655       | 93,459  | 115,221      | 138,915    |
| 25-34 | 110,481 | 69,108     | 84,408       | 105,121 | 130,613      | 158,550    |
| 35-44 | 113,735 | 74,736     | 89,500       | 109,149 | 132,900      | 158,490    |
| 45-54 | 111,595 | 74,383     | 88,569       | 107,351 | 129,934      | 154,142    |
| 55+   | 111,371 | 66,836     | 82,993       | 105,169 | 132,859      | 163,621    |



#### Contact

Profesia, spol. s r.o. Pribinova 19 811 09 Bratislava Slovenská republika dravecky@paylab.com