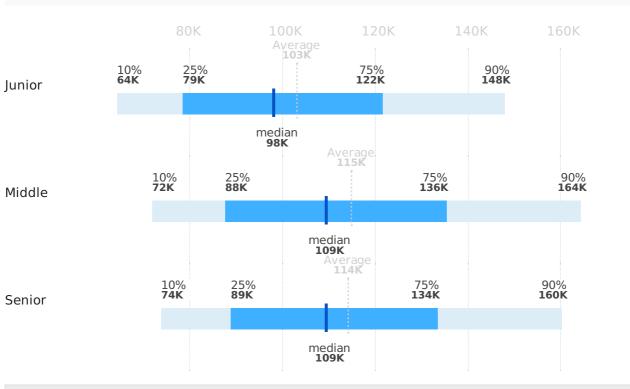

# Salaries by work experience

#### Region: Nigeria

|        | Average | 1st decile | 1st quartile | median  | 3rd quartile | 9th decile |
|--------|---------|------------|--------------|---------|--------------|------------|
| Junior | 103,042 | 64,397     | 78,682       | 98,027  | 121,844      | 147,952    |
| Middle | 114,750 | 71,973     | 87,812       | 109,236 | 135,578      | 164,419    |
| Senior | 114,088 | 73,950     | 89,046       | 109,233 | 133,759      | 160,312    |