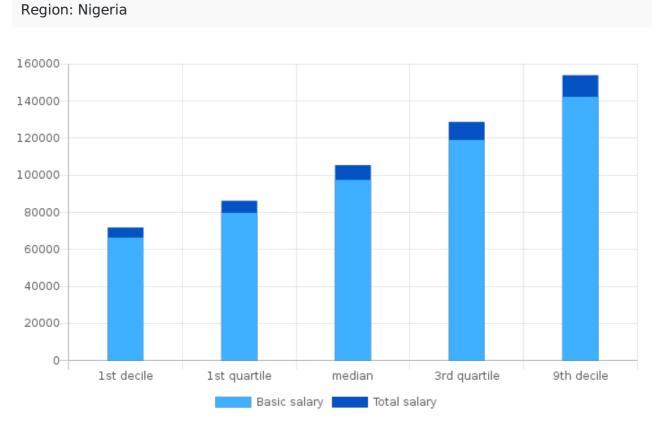

## **Salary ranges**

Region: Nigeria

Salary range

### Salary span

|                 | Average | 1st decile | 1st quartile | median  | 3rd quartile | 9th decile |
|-----------------|---------|------------|--------------|---------|--------------|------------|
| Basic<br>salary | 101,706 | 66,395     | 79,721       | 97,497  | 119,037      | 142,299    |
| Total<br>salary | 110,021 | 71,822     | 86,238       | 105,467 | 128,769      | 153,932    |

\*\*The total income includes a proportionate share of the financial benefits received throughout the year (e.g. Christmas bonus salary, bonus, commission) and the monthly variable salary component.