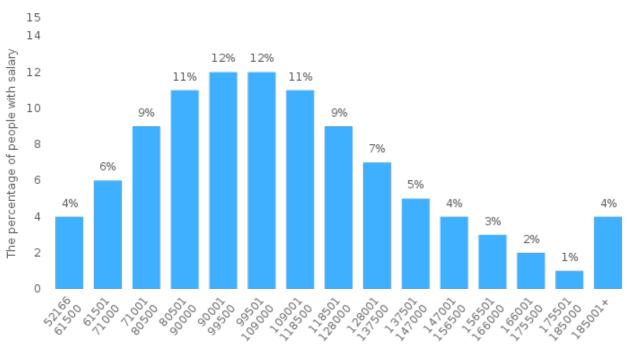

els Company size: all company sizes Education: all education levels Industry: all industries Methodology: Estimation model

Description of job position

- Transcribing documents using computers.
- Recording of incoming and outgoing correspondence.
- Handling corporate correspondence, email, and phone calls.
- Operating copier and fax equipment.
- Filing and locating documents.
- Welcoming and taking care of visitors, preparing and serving refreshments.
- Recording the minutes in meetings and negotiations.
- Reserving accommodation, travel tickets, airline tickets, and similar tasks.
- Responsibility for purchasing office supplies and other goods consumed on a daily basis.
- Managing the cash box and responsibility for entrusted cash and valuables.



## **Salary ranges**

Region: Nigeria



Salary range



### Salary span



|                 | Average | 1st decile | 1st quartile | median  | 3rd quartile | 9th decile |
|-----------------|---------|------------|--------------|---------|--------------|------------|
| Basic<br>salary | 101,706 | 66,395     | 79,721       | 97,497  | 119,037      | 142,299    |
| Total<br>salary | 110,021 | 71,822     | 86,238       | 105,467 | 128,769      | 153,932    |

\*\*The total income includes a proportionate share of the financial benefits received throughout the year (e.g. Christmas bonus salary, bonus, commission) and the monthly variable salary component.



# Salaries by work experience

#### Region: Nigeria



|        | Average | 1st decile | 1st quartile | median  | 3rd quartile | 9th decile |
|--------|---------|------------|-