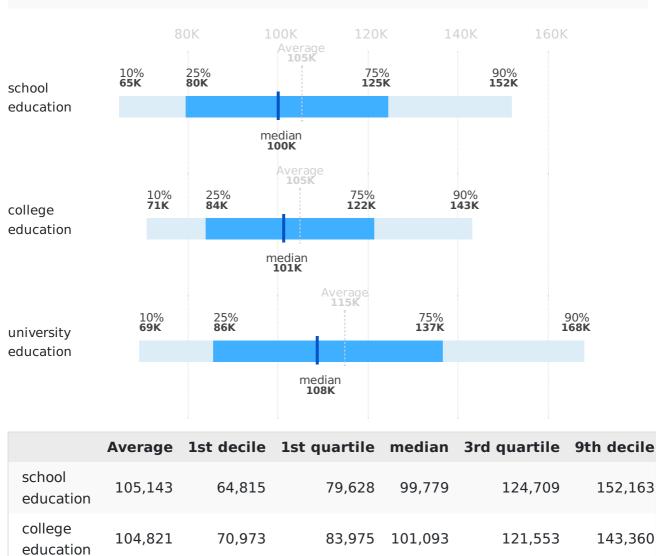

### Salaries by education

#### **Region: Nigeria**

university

education

114,752

69,158

85,732

108,448

136,771

168,194